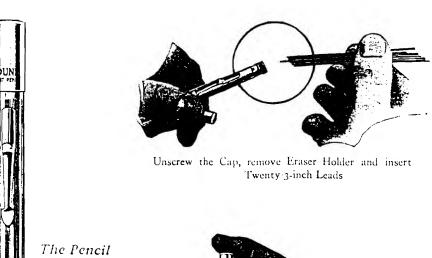

The Dunn Pen has no rubber sac to take up ink space in the barrel; it fills with a pump action and holds nearly three times as much ink as any other self filling pen of the same size.

The Dunn Self Loading Pencil will hold 5 FEET of leads (20-3" leads) it loads itself and the 20 leads follow their leader to the point by simply pressing the top of the pencil.

# DUNN-PENCIL

IT LOADS ITSELF - IT FEEDS ITSELF

FIVE FEET OF LEAD, AUTOMATICALLY FED

The Pencil with Clip will hold FIVE FEET of lead

By the slight pressure of a finger on the Top the Twenty Leads you inserted are continuously Fed\_ to the Point

#### DUNN LEADS IN WOOD TUBES

Fifteen 3-inch Leads, 25c, retail Twelve 2-inch Leads 15c, retail hard, medium and soft grades

These leads are made to fit The Self-Loading Dunn Pencil; are of superior quality and write smoothly